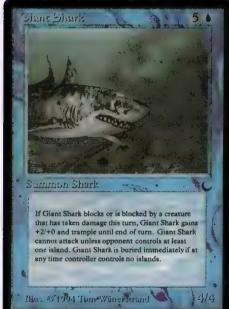

### **FROATA**

If you choose "white" for Flickering Ward, it won't remove itself.

by Rei Nakazawa and the 10 Gamer staff

Picture this: You tear open your brand-new Seventh Edition booster and flip to the rare slot, expecting something like a Hammer Of Bogardan, but instead you see... GREAT GOD ALMIGHTY, a Chaos Orb! Impossible? Maybe. Cool? Definitely! What if Wizards of the Coast decided to chuck their reserved list and reprint some of the neatest cards ever? What should they bring back? That's what InQuest Gamer decided to answer when we chose our 10 favorite cards on the basis of fun value, innovative mechanics or just plain nostalgia. See if you agree...

# The coolest Magic cards ever

The IQ Gamer staff lobbied for Primordial Ooze to be on the list, but Rei Nakazawa talked them out of it. That's why we pay him.